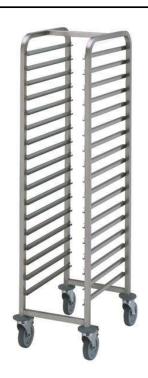

## Service Trolleys 17 GN 1/1 Container Trolley

| ITEM #  |  |
|---------|--|
| MODEL # |  |
| NAME #  |  |
| SIS #   |  |
| ΔΙΔ #   |  |

361261 (MDNT171GN)

17x1/1GN Container Trolley

#### Item No.

Constructed in 304 AISI stainless steel. Framework in square 25x25mm tubing, completely welded. The C-shaped "non-tip" runners, with upturn at each end, can accommodate GN containers 1/1, 1/2 and 1/3. N. 4 swivelling castors, two with brakes, mm125 in diameter, fitted with plastic bumpers.

#### Main Features

- Framework in square 25x25 mm tubing, completely welded.
- Equipped with C-shaped "non-tip" runners, with upturn at each end.
- Accomodates 1/1 GN containers.
- 4 pivoting Ø 125 mm wheels, 2 of which with brakes, fitted with plastic bumpers