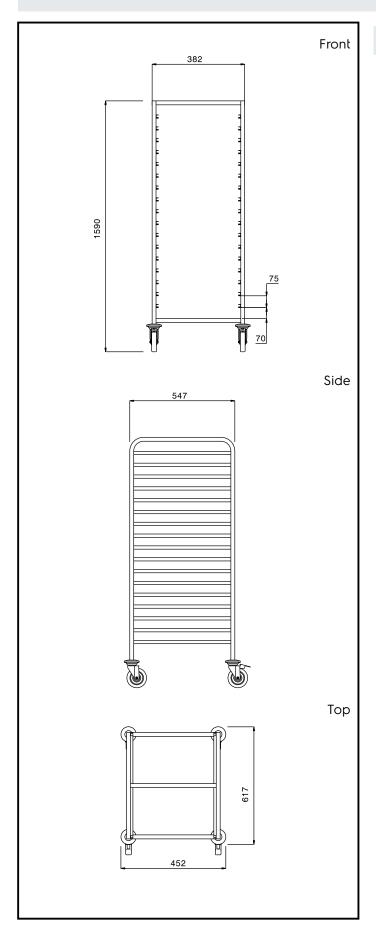

## **Key Information:**

External dimensions, Width:

361261 (MDNT171GN)452 mmExternal dimensions, Depth:617 mmExternal dimensions, Height:1590 mmWheel material:Zinc platedWheel diameter:Ø 125Net weight:20 kg